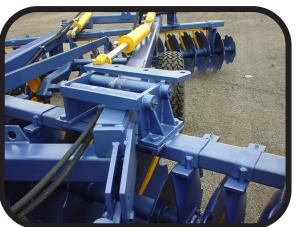

## **Standard Duty Offset Disc Harrow Specifications:**

- Available in 20, 24, 28 & 32 Disc Models
- Cut Widths: 20disc 2.13m, 24disc 2.57m, 28disc 3m, 32disc 3.46m
- 26" x 6mm Discs Spaced 9" Apart & Steel Spacers (not cast)
- Main Frame 125x125mm Heavy Box with Adjustable Front Drawbar & Rear Drawbar
- Parallel Lift Spring Mechanism to Level Machine in Travel or Working Positions
- 40mm Square 1045 Grade Axles with Double UNF Nuts Each End.
- 9 Greaseable Japanese NTN Flangette Bearings (Option of Extra Bearings)
- Fill-in Disc, Bolt On Bearing Dropper & Disc Scrapers
- 245/75R16LT Wheels with Hydraulic Ram for Lift.
- Bolt-Up Gang Angle On 125x75mm Box Gang Beams
- Optional Hydraulic Gang Angle Change System with Phasing Rams & Roller Cage
- Suit Tractors from 90-140hp.