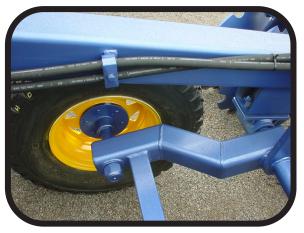

## **Standard Duty Offset Disc Harrow Specifications:**

- Available in 20, 24, 28 & 32 Disc Models
- Cut Widths: 20disc 2.13m, 24disc 2.57m, 28disc 3m, 32disc 3.46m
- 26" x 6mm Discs Spaced 9" Apart & Steel Spacers (not cast)
- Main Frame 125x125mm Heavy Box with Adjustable Front Drawbar & Rear Drawbar
- Parallel Lift Spring Mechanism to Level Machine in Travel or Working Positions
- 40mm Square 1045 Grade Axles with Double UNF Nuts Each End.
- 9 Greaseable Japanese NTN Flangette Bearings (Option of Extra Bearings)
- Fill-in Disc, Bolt On Bearing Dropper & Disc Scrapers
- 245/75R16LT Wheels with Hydraulic Ram for Lift.
- Bolt-Up Gang Angle On 125x75mm Box Gang Beams
- Optional Hydraulic Gang Angle Change System with Phasing Rams & Roller Cage
- Suit Tractors from 90-140hp.