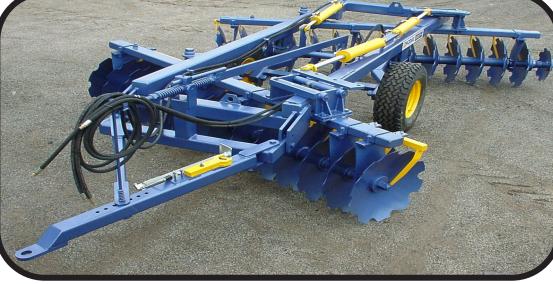

## offset Disc Harrow Standard Duty

## **Standard Duty Offset Disc Harrow Specifications:**

- Available in 20, 24, 28 & 32 Disc Models
- Cut Widths: 20disc 2.13m, 24disc 2.57m, 28disc 3m, 32disc 3.46m
- 26" x 6mm Discs Spaced 9" Apart & Steel Spacers (not cast)
- Main Frame 125x125mm Heavy Box with Adjustable Front Drawbar & Rear Drawbar
- Parallel Lift Spring Mechanism to Level Machine in Travel or Working Positions
- 40mm Square 1045 Grade Axles with Double UNF Nuts Each End.
- 9 Greaseable Japanese NTN Flangette Bearings (Option of Extra Bearings)
- Fill-in Disc, Bolt On Bearing Dropper & Disc Scrapers
- 245/75R16LT Wheels with Hydraulic Ram for Lift.
- Bolt-Up Gang Angle On 125x75mm Box Gang Beams
- Optional Hydraulic Gang Angle Change System with Phasing Rams & Roller Cage
- Suit Tractors from 90-140hp.