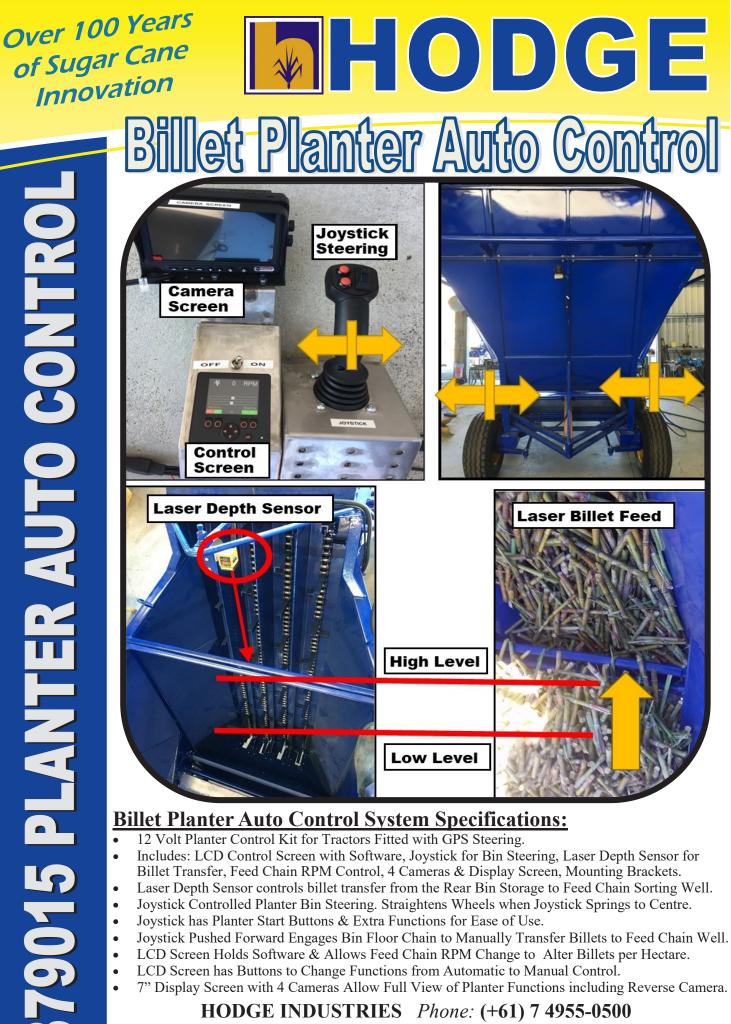

12 Volt Planter Control Kit for Tractors Fitted with GPS Steering.

•

- Includes: LCD Control Screen with Software, Joystick for Bin Steering, Laser Depth Sensor for Billet Transfer, Feed Chain RPM Control, 4 Cameras & Display Screen, Mounting Brackets.
  - Laser Depth Sensor controls billet transfer from the Rear Bin Storage to Feed Chain Sorting Well.
- Joystick Controlled Planter Bin Steering. Straightens Wheels when Joystick Springs to Centre.
- Joystick has Planter Start Buttons & Extra Functions for Ease of Use. •
- Joystick Pushed Forward Engages Bin Floor Chain to Manually Transfer Billets to Feed Chain Well. •
- LCD Screen Holds Software & Allows Feed Chain RPM Change to Alter Billets per Hectare.
- LCD Screen has Buttons to Change Functions from Automatic to Manual Control.
- 7" Display Screen with 4 Cameras Allow Full View of Planter Functions including Reverse Camera.