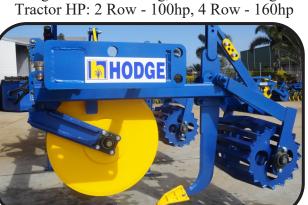

## Ripper Coulter Specifications:Rips the Wheel Track between Cane Rows

- through Trash.
- 2 row & 4 row Models to Suit 1.5 to 1.8m Rows
- 2 row—100x100mm Frame
- 4 Row—150x150mm Folding Frame
- Coulter Ripper & Roller on sub-frame.
- Ripper has Shear bolt & minimum lift point
- Ripper has 3 height positions
- 30" Castor Coulters
- 20" Rollers with Depth Control and shear pivot
- Stands & Lifting Lugs included Weight: 2 Row 950kg, 4 Row 2300kg