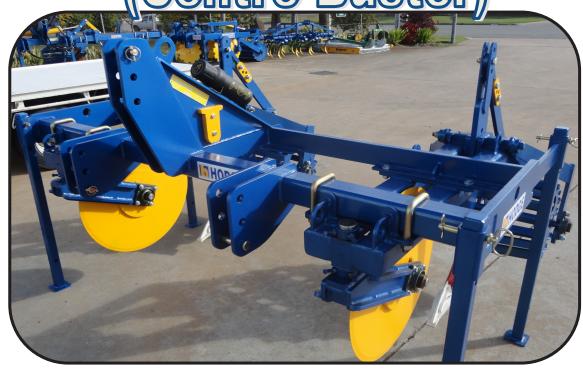

## Ripper Coulter Specifications:Rips the Wheel Track between Cane Rows

- through Trash.
- 2 row & 4 row Models to Suit 1.5 to 1.8m Rows
- 2 row—100x100mm Frame
- 4 Row—150x150mm Folding Frame
- Coulter Ripper & Roller on sub-frame.
- Ripper has Shear bolt & minimum lift point
- Ripper has 3 height positions
- 30" Castor Coulters
- 20" Rollers with Depth Control and shear pivot
- Stands & Lifting Lugs included Weight: 2 Row 950kg, 4 Row 2300kg