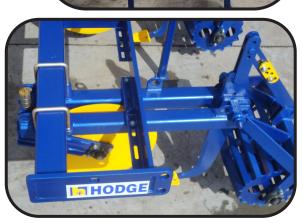

## Ripper Coulter Specifications:Rips the Wheel Track between Cane Rows

- through Trash.
- 2 row & 4 row Models to Suit 1.5 to 1.8m Rows
- 2 row—100x100mm Frame
- 4 Row—150x150mm Folding Frame
- Coulter Ripper & Roller on sub-frame.
- Ripper has Shear bolt & minimum lift point
- Ripper has 3 height positions
- 30" Castor Coulters
- 20" Rollers with Depth Control and shear pivot
- Stands & Lifting Lugs included Weight: 2 Row 950kg, 4 Row 2300kg