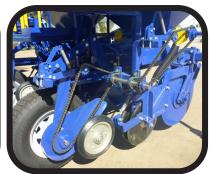

## RATOON KING 3PL 1.5T

## Ratoon King (Side Dresser) 3pl Specs:

- Fertilises 2 Rows Next to the Cane though the Trash
- To suit 1.5m to 1.8m Rows. (Specify when ordering)
- 4"x4" Box Main Frame with Cat 2 linkage.
- 1.5 Ton Fertiliser Box with Worm type delivery system
- 30"Ø Coulters with Rear Delivery Pipes
- 2 x 245R16LT Tires Depth Wheels
- Railed Operator Walkway with Folding Ladder
- Fertiliser Box Driven by Depth Wheel OR Hydraulic Options:
- Fertiliser Disc Openers with or without Press Wheels
- 304 or 316 Stainless Steel Fertiliser Box
- 4 x 185R14 Tires as Depth Control
- 30"Ø Rollers as Depth Control
- 2x200L Confidor Insecticide Spray System + 12V pump
- Weight: 1800 kg Tractor: 120hp min Speed: 8kph