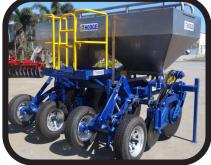

## RATOON KING 3PL 1.5T

## Ratoon King (Side Dresser) 3pl Specs:

- Fertilises 2 Rows Next to the Cane though the Trash
- To suit 1.5m to 1.8m Rows. (Specify when ordering)
- 4"x4" Box Main Frame with Cat 2 linkage.
- 1.5 Ton Fertiliser Box with Worm type delivery system
- 30"Ø Coulters with Rear Delivery Pipes
- 2 x 245R16LT Tires Depth Wheels
- Railed Operator Walkway with Folding Ladder
- Fertiliser Box Driven by Depth Wheel OR Hydraulic Options:
- Fertiliser Disc Openers with or without Press Wheels
- 304 or 316 Stainless Steel Fertiliser Box
- 4 x 185R14 Tires as Depth Control
- 30"Ø Rollers as Depth Control
- 2x200L Confidor Insecticide Spray System + 12V pump
- Weight: 1800 kg Tractor: 120hp min Speed: 8kph