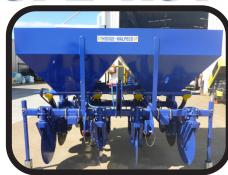

## RATOON KING 3PL 1.5T

## Ratoon King (Side Dresser) 3pl Specs:

- Fertilises 2 Rows Next to the Cane though the Trash
- To suit 1.5m to 1.8m Rows. (Specify when ordering)
- 4"x4" Box Main Frame with Cat 2 linkage.
- 1.5 Ton Fertiliser Box with Worm type delivery system
- 30"Ø Coulters with Rear Delivery Pipes
- 2 x 245R16LT Tires Depth Wheels
- Railed Operator Walkway with Folding Ladder
- Fertiliser Box Driven by Depth Wheel OR Hydraulic Options:
- Fertiliser Disc Openers with or without Press Wheels
- 304 or 316 Stainless Steel Fertiliser Box
- 4 x 185R14 Tires as Depth Control
- 30"Ø Rollers as Depth Control
- 2x200L Confidor Insecticide Spray System + 12V pump
- Weight: 1800 kg Tractor: 120hp min Speed: 8kph