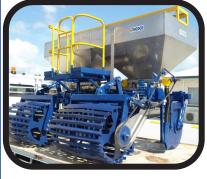

## RATOON KING 3PL 1.5T

## Ratoon King (Side Dresser) 3pl Specs:

- Fertilises 2 Rows Next to the Cane though the Trash
- To suit 1.5m to 1.8m Rows. (Specify when ordering)
- 4"x4" Box Main Frame with Cat 2 linkage.
- 1.5 Ton Fertiliser Box with Worm type delivery system
- 30"Ø Coulters with Rear Delivery Pipes
- 2 x 245R16LT Tires Depth Wheels
- Railed Operator Walkway with Folding Ladder
- Fertiliser Box Driven by Depth Wheel OR Hydraulic Options:
- Fertiliser Disc Openers with or without Press Wheels
- 304 or 316 Stainless Steel Fertiliser Box
- 4 x 185R14 Tires as Depth Control
- 30"Ø Rollers as Depth Control
- 2x200L Confidor Insecticide Spray System + 12V pump
- Weight: 1800 kg Tractor: 120hp min Speed: 8kph