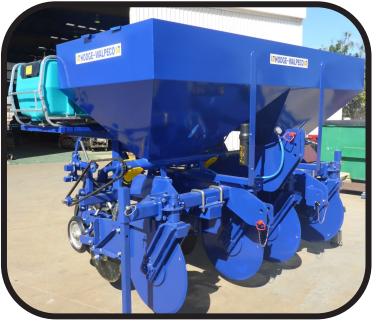

## RATOON KING 3PL 1.5T

## Ratoon King (Side Dresser) 3pl Specs:

- Fertilises 2 Rows Next to the Cane though the Trash
- To suit 1.5m to 1.8m Rows. (Specify when ordering)
- 4"x4" Box Main Frame with Cat 2 linkage.
- 1.5 Ton Fertiliser Box with Worm type delivery system
- 30"Ø Coulters with Rear Delivery Pipes
- 2 x 245R16LT Tires Depth Wheels
- Railed Operator Walkway with Folding Ladder
- Fertiliser Box Driven by Depth Wheel OR Hydraulic Options:
- Fertiliser Disc Openers with or without Press Wheels
- 304 or 316 Stainless Steel Fertiliser Box
- 4 x 185R14 Tires as Depth Control
- 30"Ø Rollers as Depth Control
- 2x200L Confidor Insecticide Spray System + 12V pump
- Weight: 1800 kg Tractor: 120hp min Speed: 8kph