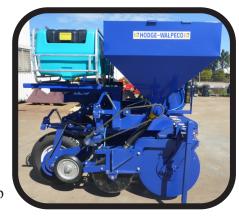

## RATOON KING 3PL 1.5T

## Ratoon King (Side Dresser) 3pl Specs:

- Fertilises 2 Rows Next to the Cane though the Trash
- To suit 1.5m to 1.8m Rows. (Specify when ordering)
- 4"x4" Box Main Frame with Cat 2 linkage.
- 1.5 Ton Fertiliser Box with Worm type delivery system
- 30"Ø Coulters with Rear Delivery Pipes
- 2 x 245R16LT Tires Depth Wheels
- Railed Operator Walkway with Folding Ladder
- Fertiliser Box Driven by Depth Wheel OR Hydraulic Options:
- Fertiliser Disc Openers with or without Press Wheels
- 304 or 316 Stainless Steel Fertiliser Box
- 4 x 185R14 Tires as Depth Control
- 30"Ø Rollers as Depth Control
- 2x200L Confidor Insecticide Spray System + 12V pump
- Weight: 1800 kg Tractor: 120hp min Speed: 8kph