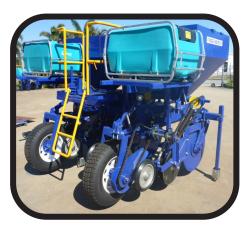

## RATOON KING 3PL 1.5T

## Ratoon King (Side Dresser) 3pl Specs:

- Fertilises 2 Rows Next to the Cane though the Trash
- To suit 1.5m to 1.8m Rows. (Specify when ordering)
- 4"x4" Box Main Frame with Cat 2 linkage.
- 1.5 Ton Fertiliser Box with Worm type delivery system
- 30"Ø Coulters with Rear Delivery Pipes
- 2 x 245R16LT Tires Depth Wheels
- Railed Operator Walkway with Folding Ladder
- Fertiliser Box Driven by Depth Wheel OR Hydraulic Options:
- Fertiliser Disc Openers with or without Press Wheels
- 304 or 316 Stainless Steel Fertiliser Box
- 4 x 185R14 Tires as Depth Control
- 30"Ø Rollers as Depth Control
- 2x200L Confidor Insecticide Spray System + 12V pump
- Weight: 1800 kg Tractor: 120hp min Speed: 8kph