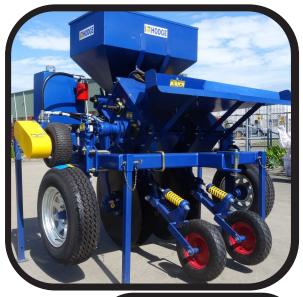

## **Dual Row Disc Opener Planter Specs:**

- Plants 2 Close Rows in each Cane line
- Whole Stick Chopper Planter with Disc Opener Delivery
- Adjustable Dual Row 45 to 100cm with 1.8 to 2.4M rows
- 6"x6" & 4"x4" Box Frame with Cat 2 Linkage
- 2 Pair of 30"Ø Disc Openers (also fits 26"Ø Coulters)
- 1 Pair of Adjustable Height Depth Wheels.
- Wheel driven Hydraulic Chopper System which follows Tractor Speed & Stops When Lifted.
- 200kg Fertiliser Box & Level Window & Hydraulic Drive
- Fertiliser Delivered Inside or In front of Discs
- Spring Loaded Compaction Wheels
- Cover-in with either Tines or Discs.
- Weight: 1000kg Tractor: 90hp min Speed: 4kph