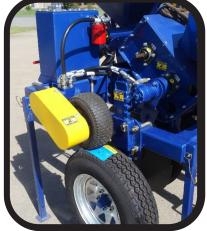

## **Dual Row Disc Opener Planter Specs:**

- Plants 2 Close Rows in each Cane line
- Whole Stick Chopper Planter with Disc Opener Delivery
- Adjustable Dual Row 45 to 100cm with 1.8 to 2.4M rows
- 6"x6" & 4"x4" Box Frame with Cat 2 Linkage
- 2 Pair of 30"Ø Disc Openers (also fits 26"Ø Coulters)
- 1 Pair of Adjustable Height Depth Wheels.
- Wheel driven Hydraulic Chopper System which follows Tractor Speed & Stops When Lifted.
- 200kg Fertiliser Box & Level Window & Hydraulic Drive
- Fertiliser Delivered Inside or In front of Discs
- Spring Loaded Compaction Wheels
- Cover-in with either Tines or Discs.
- Weight: 1000kg Tractor: 90hp min Speed: 4kph