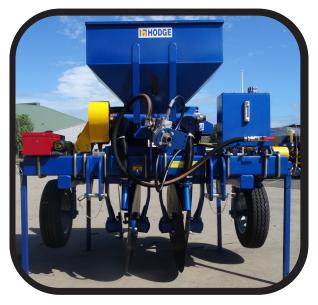

## **Dual Row Disc Opener Planter Specs:**

- Plants 2 Close Rows in each Cane line
- Whole Stick Chopper Planter with Disc Opener Delivery
- Adjustable Dual Row 45 to 100cm with 1.8 to 2.4M rows
- 6"x6" & 4"x4" Box Frame with Cat 2 Linkage
- 2 Pair of 30"Ø Disc Openers (also fits 26"Ø Coulters)
- 1 Pair of Adjustable Height Depth Wheels.
- Wheel driven Hydraulic Chopper System which follows Tractor Speed & Stops When Lifted.
- 200kg Fertiliser Box & Level Window & Hydraulic Drive
- Fertiliser Delivered Inside or In front of Discs
- Spring Loaded Compaction Wheels
- Cover-in with either Tines or Discs.
- Weight: 1000kg Tractor: 90hp min Speed: 4kph