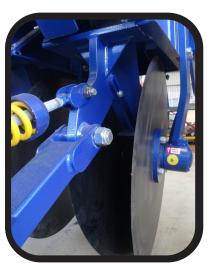

## **Dual Row Disc Opener Planter Specs:**

- Plants 2 Close Rows in each Cane line
- Whole Stick Chopper Planter with Disc Opener Delivery
- Adjustable Dual Row 45 to 100cm with 1.8 to 2.4M rows
- 6"x6" & 4"x4" Box Frame with Cat 2 Linkage
- 2 Pair of 30"Ø Disc Openers (also fits 26"Ø Coulters)
- 1 Pair of Adjustable Height Depth Wheels.
- Wheel driven Hydraulic Chopper System which follows Tractor Speed & Stops When Lifted.
- 200kg Fertiliser Box & Level Window & Hydraulic Drive
- Fertiliser Delivered Inside or In front of Discs
- Spring Loaded Compaction Wheels
- Cover-in with either Tines or Discs.
- Weight: 1000kg Tractor: 90hp min Speed: 4kph