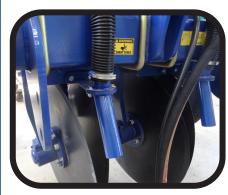

## **Dual Row Disc Opener Planter Specs:**

- Plants 2 Close Rows in each Cane line
- Whole Stick Chopper Planter with Disc Opener Delivery
- Adjustable Dual Row 45 to 100cm with 1.8 to 2.4M rows
- 6"x6" & 4"x4" Box Frame with Cat 2 Linkage
- 2 Pair of 30"Ø Disc Openers (also fits 26"Ø Coulters)
- 1 Pair of Adjustable Height Depth Wheels.
- Wheel driven Hydraulic Chopper System which follows Tractor Speed & Stops When Lifted.
- 200kg Fertiliser Box & Level Window & Hydraulic Drive
- Fertiliser Delivered Inside or In front of Discs
- Spring Loaded Compaction Wheels
- Cover-in with either Tines or Discs.
- Weight: 1000kg Tractor: 90hp min Speed: 4kph