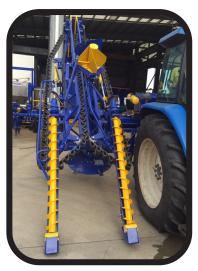

## **Wholestick Cutter Specifications:**

- One direction cutting of the row to the right of the tractor
- 4"x4" box main frame with 3pl Cat 2 hitch
- PTO driven base cutter & hydraulic piston pump
- Delivers cane into a towed trailer.
- Can be folded to tow home on the road.
- Variable speed delivery belts controlled from tractor seat
- Hydraulic base cutter height depth wheel & top link
- Weight 2100 kg Tractor Horsepower: 120hp min. Options:
- Hydraulic topper with ram height
- Finger guides—hydraulic motor driven
- Spiral guides—hydraulic motor driven
- Across row delivery behind tractor.