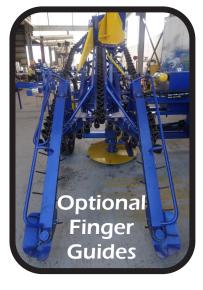

## **Wholestick Cutter Specifications:**

- One direction cutting of the row to the right of the tractor
- 4"x4" box main frame with 3pl Cat 2 hitch
- PTO driven base cutter & hydraulic piston pump
- Delivers cane into a towed trailer.
- Can be folded to tow home on the road.
- Variable speed delivery belts controlled from tractor seat
- Hydraulic base cutter height depth wheel & top link
- Weight 2100 kg Tractor Horsepower: 120hp min. Options:
- Hydraulic topper with ram height
- Finger guides—hydraulic motor driven
- Spiral guides—hydraulic motor driven
- Across row delivery behind tractor.