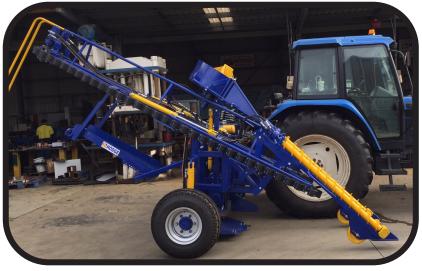

## WHOLE STICK CUTTER

## **Wholestick Cutter Specifications:**

- One direction cutting of the row to the right of the tractor
- 4"x4" box main frame with 3pl Cat 2 hitch
- PTO driven base cutter & hydraulic piston pump
- Delivers cane into a towed trailer.
- Can be folded to tow home on the road.
- Variable speed delivery belts controlled from tractor seat
- Hydraulic base cutter height depth wheel & top link
- Weight 2100 kg Tractor Horsepower: 120hp min. Options:
- Hydraulic topper with ram height
- Finger guides—hydraulic motor driven
- Spiral guides—hydraulic motor driven
- Across row delivery behind tractor.