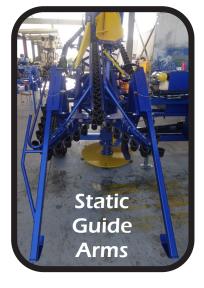

## **Wholestick Cutter Specifications:**

- One direction cutting of the row to the right of the tractor
- 4"x4" box main frame with 3pl Cat 2 hitch
- PTO driven base cutter & hydraulic piston pump
- Delivers cane into a towed trailer.
- Can be folded to tow home on the road.
- Variable speed delivery belts controlled from tractor seat
- Hydraulic base cutter height depth wheel & top link
- Weight 2100 kg Tractor Horsepower: 120hp min. Options:
- Hydraulic topper with ram height
- Finger guides—hydraulic motor driven
- Spiral guides—hydraulic motor driven
- Across row delivery behind tractor.