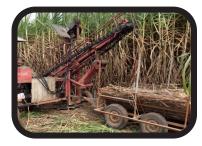

## **Wholestick Cutter Specifications:**

- One direction cutting of the row to the right of the tractor
- 4"x4" box main frame with 3pl Cat 2 hitch
- PTO driven base cutter & hydraulic piston pump
- Delivers cane into a towed trailer.
- Can be folded to tow home on the road.
- Variable speed delivery belts controlled from tractor seat
- Hydraulic base cutter height depth wheel & top link
- Weight 2100 kg Tractor Horsepower: 120hp min. Options:
- Hydraulic topper with ram height
- Finger guides—hydraulic motor driven
- Spiral guides—hydraulic motor driven
- Across row delivery behind tractor.