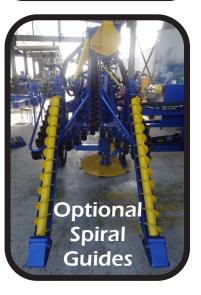

## **Wholestick Cutter Specifications:**

- One direction cutting of the row to the right of the tractor
- 4"x4" box main frame with 3pl Cat 2 hitch
- PTO driven base cutter & hydraulic piston pump
- Delivers cane into a towed trailer.
- Can be folded to tow home on the road.
- Variable speed delivery belts controlled from tractor seat
- Hydraulic base cutter height depth wheel & top link
- Weight 2100 kg Tractor Horsepower: 120hp min. Options:
- Hydraulic topper with ram height
- Finger guides—hydraulic motor driven
- Spiral guides—hydraulic motor driven
- Across row delivery behind tractor.