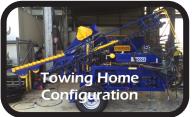

## **Wholestick Cutter Specifications:**

- One direction cutting of the row to the right of the tractor
- 4"x4" box main frame with 3pl Cat 2 hitch
- PTO driven base cutter & hydraulic piston pump
- Delivers cane into a towed trailer.
- Can be folded to tow home on the road.
- Variable speed delivery belts controlled from tractor seat
- Hydraulic base cutter height depth wheel & top link
- Weight 2100 kg Tractor Horsepower: 120hp min. Options:
- Hydraulic topper with ram height
- Finger guides—hydraulic motor driven
- Spiral guides—hydraulic motor driven
- Across row delivery behind tractor.