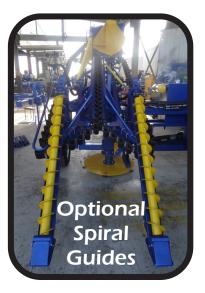

- One direction cutting of the row to the right of the tractor

- Options:
- Hydraulic topper with ram height
- Finger guides—hydraulic motor driven Spiral guides—hydraulic motor driven
- Straight delivery to trailer.