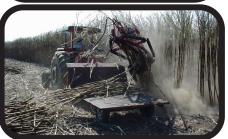

## **Across Row Cutter Specifications:** 4"x4" box main frame with 3pl Cat 2 hitch PTO driven base cutter & hydraulic piston pump Delivers cane across the row behind tractor for Grabber. Can be folded to tow home on the road. Variable speed delivery belts controlled from tractor seat Hydraulic base cutter height depth wheel & top link Weight 1950 kg Tractor Horsepower: 120hp min

- One direction cutting of the row to the right of the tractor

- Options:
- Hydraulic topper with ram height
- Finger guides—hydraulic motor driven Spiral guides—hydraulic motor driven
- Straight delivery to trailer.