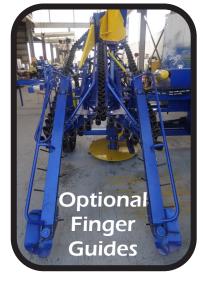

- One direction cutting of the row to the right of the tractor

- Options:
- Hydraulic topper with ram height
- Finger guides—hydraulic motor driven Spiral guides—hydraulic motor driven
- Straight delivery to trailer.