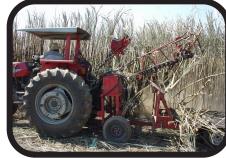

## **Across Row Cutter Specifications:** 4"x4" box main frame with 3pl Cat 2 hitch PTO driven base cutter & hydraulic piston pump Delivers cane across the row behind tractor for Grabber. Can be folded to tow home on the road. Variable speed delivery belts controlled from tractor seat Hydraulic base cutter height depth wheel & top link Weight 1950 kg Tractor Horsepower: 120hp min

- One direction cutting of the row to the right of the tractor

- Options:
- Hydraulic topper with ram height
- Finger guides—hydraulic motor driven Spiral guides—hydraulic motor driven
- Straight delivery to trailer.