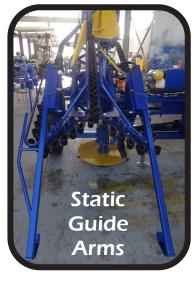

- One direction cutting of the row to the right of the tractor

- Options:
- Hydraulic topper with ram height
- Finger guides—hydraulic motor driven Spiral guides—hydraulic motor driven
- Straight delivery to trailer.