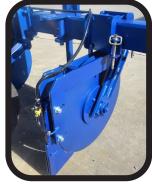

## **Confidor Injector Specifications:**

- Injects Systemic Cane Grub Insecticide "Confidor" in the Centre of the Cane Stool Underground.
- Single or Three row models to suit 1.5m to 2m.
- 6"x6" Box Main Frame
- Cat 2 linkage & Stands & Lifting Lugs.
- 600L Tank & Electric Pump, Filter, Regulator etc
- Adjustable Depth Wheels with 185R14C Tires
- 30"Ø Coulters with Rear Injection Pipes.
- Railed Operator Walkway with Folding Ladder Options:
- Disc Opener with or without Press Wheels
- "Dos-a-tron" Automatic Chemical Metering System.
- Folding Wings for 3.5M Road Transport
- Weight 1400 kg Tractor: 100hp min Speed: 8kph