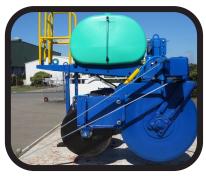

## **Confidor Injector Specifications:**

- Injects Systemic Cane Grub Insecticide "Confidor" in the Centre of the Cane Stool Underground.
- Single or Three row models to suit 1.5m to 2m.
- 6"x6" Box Main Frame
- Cat 2 linkage & Stands & Lifting Lugs.
- 600L Tank & Electric Pump, Filter, Regulator etc
- Adjustable Depth Wheels with 185R14C Tires
- 30"Ø Coulters with Rear Injection Pipes.
- Railed Operator Walkway with Folding Ladder Options:
- Disc Opener with or without Press Wheels
- "Dos-a-tron" Automatic Chemical Metering System.
- Folding Wings for 3.5M Road Transport
- Weight 1400 kg Tractor: 100hp min Speed: 8kph