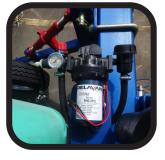

## **Confidor Injector Specifications:**

- Injects Systemic Cane Grub Insecticide "Confidor" in the Centre of the Cane Stool Underground.
- Single or Three row models to suit 1.5m to 2m.
- 6"x6" Box Main Frame
- Cat 2 linkage & Stands & Lifting Lugs.
- 600L Tank & Electric Pump, Filter, Regulator etc
- Adjustable Depth Wheels with 185R14C Tires
- 30"Ø Coulters with Rear Injection Pipes.
- Railed Operator Walkway with Folding Ladder Options:
- Disc Opener with or without Press Wheels
- "Dos-a-tron" Automatic Chemical Metering System.
- Folding Wings for 3.5M Road Transport
- Weight 1400 kg Tractor: 100hp min Speed: 8kph