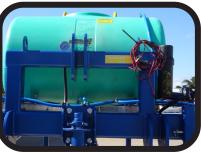

## **Confidor Injector Specifications:**

- Injects Systemic Cane Grub Insecticide "Confidor" in the Centre of the Cane Stool Underground.
- Single or Three row models to suit 1.5m to 2m.
- 6"x6" Box Main Frame
- Cat 2 linkage & Stands & Lifting Lugs.
- 600L Tank & Electric Pump, Filter, Regulator etc
- Adjustable Depth Wheels with 185R14C Tires
- 30"Ø Coulters with Rear Injection Pipes.
- Railed Operator Walkway with Folding Ladder Options:
- Disc Opener with or without Press Wheels
- "Dos-a-tron" Automatic Chemical Metering System.
- Folding Wings for 3.5M Road Transport
- Weight 1400 kg Tractor: 100hp min Speed: 8kph