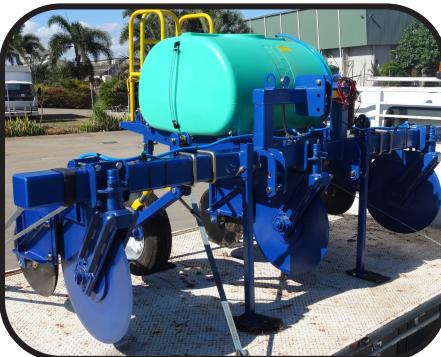

## **Confidor Injector Specifications:**

- Injects Systemic Cane Grub Insecticide "Confidor" in the Centre of the Cane Stool Underground.
- Single or Three row models to suit 1.5m to 2m.
- 6"x6" Box Main Frame
- Cat 2 linkage & Stands & Lifting Lugs.
- 600L Tank & Electric Pump, Filter, Regulator etc
- Adjustable Depth Wheels with 185R14C Tires
- 30"Ø Coulters with Rear Injection Pipes.
- Railed Operator Walkway with Folding Ladder Options:
- Disc Opener with or without Press Wheels
- "Dos-a-tron" Automatic Chemical Metering System.
- Folding Wings for 3.5M Road Transport
- Weight 1400 kg Tractor: 100hp min Speed: 8kph