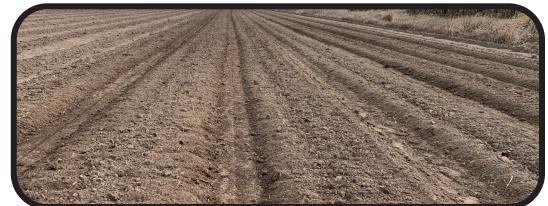

## 402600 Bed Rip Machine Specs:

- Two row version does 1 full bed & 2 half Beds.
- Rips each bed with 2 legs (4 legs in total).
- V-Board flattens wheel track & forms bed.
- Full width angle iron roller with pin depth control.
- Ripper Legs have Shear Pin, Shin Guard & Knock-On Points.
- V-Board With Reversible Cutting Edges & Adjustable Length Wings.
- Dimensions: 240cm wide x 310cm long x 140cm high.
- Weight: 1600kg