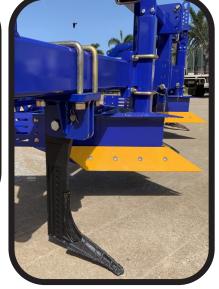

## 402600 Bed Rip Machine Specs:

- Two row version does 1 full bed & 2 half Beds.
- Rips each bed with 2 legs (4 legs in total).
- V-Board flattens wheel track & forms bed.
- Full width angle iron roller with pin depth control.
- Ripper Legs have Shear Pin, Shin Guard & Knock-On Points.
- V-Board With Reversible Cutting Edges & Adjustable Length Wings.
- Dimensions: 240cm wide x 310cm long x 140cm high.
- Weight: 1600kg