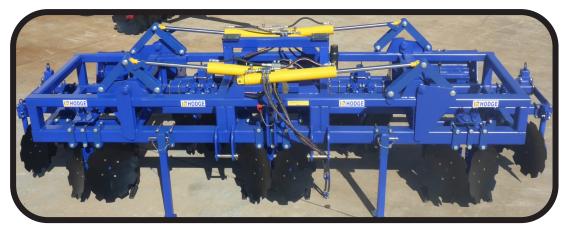

## Bed Renovator 3 Row Specs: Rips & Creates 3 Beds at a time.

- Controlled Traffic Zonal Cultivation.
- 6x6" & 4x4" Box Hyd Fold Main Frame
- 6 of 26" Front Cutaway Discs with Nut Type Plough Hubs.
- 9 of Height Adjustable Ripper Legs With Shin Guard, Shear Pin & Point.
- 8 of 26" Rear Fill-in Disc Assemblies
- 3 of Spiked Rollers 20"Ø x 42" wide
- Option: Depth Wheels & Coil Tynes
- Option: 4 Wheel Track V-Boards.
- Dimension: 6.0m x 3.1m x 1.8m high
- Dim Folded: 3.4m x 3.1m x 3.1m high
- Weight: 4550kgs H.P. 250+ hp