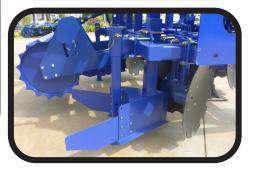

## Bed Renovator 3 Row Specs: Rips & Creates 3 Beds at a time.

- Controlled Traffic Zonal Cultivation.
- 6x6" & 4x4" Box Hyd Fold Main Frame
- 6 of 26" Front Cutaway Discs with Nut Type Plough Hubs.
- 9 of Height Adjustable Ripper Legs With Shin Guard, Shear Pin & Point.
- 8 of 26" Rear Fill-in Disc Assemblies
- 3 of Spiked Rollers 20"Ø x 42" wide
- Option: Depth Wheels & Coil Tynes
- Option: 4 Wheel Track V-Boards.
- Dimension: 6.0m x 3.1m x 1.8m high
- Dim Folded: 3.4m x 3.1m x 3.1m high
- Weight: 4550kgs H.P. 250+ hp