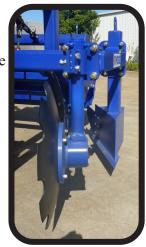

## Bed Renovator 3 Row Specs: Rips & Creates 3 Beds at a time.

- Controlled Traffic Zonal Cultivation.
- 6x6" & 4x4" Box Hyd Fold Main Frame
- 6 of 26" Front Cutaway Discs with Nut Type Plough Hubs.
- 9 of Height Adjustable Ripper Legs With Shin Guard, Shear Pin & Point.
- 8 of 26" Rear Fill-in Disc Assemblies
- 3 of Spiked Rollers 20"Ø x 42" wide
- Option: Depth Wheels & Coil Tynes
- Option: 4 Wheel Track V-Boards.
- Dimension: 6.0m x 3.1m x 1.8m high
- Dim Folded: 3.4m x 3.1m x 3.1m high
- Weight: 4550kgs H.P. 250+ hp