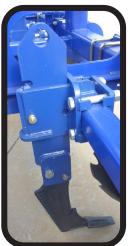

## Bed Renovator 3 Row Specs: Rips & Creates 3 Beds at a time.

- Controlled Traffic Zonal Cultivation.
- 6x6" & 4x4" Box Hyd Fold Main Frame
- 6 of 26" Front Cutaway Discs with Nut Type Plough Hubs.
- 9 of Height Adjustable Ripper Legs With Shin Guard, Shear Pin & Point.
- 8 of 26" Rear Fill-in Disc Assemblies
- 3 of Spiked Rollers 20"Ø x 42" wide
- Option: Depth Wheels & Coil Tynes
- Option: 4 Wheel Track V-Boards.
- Dimension: 6.0m x 3.1m x 1.8m high
- Dim Folded: 3.4m x 3.1m x 3.1m high
- Weight: 4550kgs H.P. 250+ hp