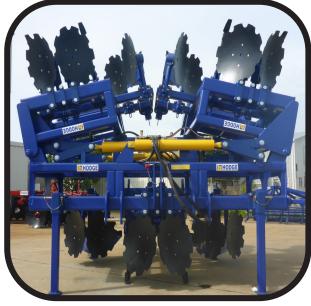

## Bed Renovator 3 Row Specs: Rips & Creates 3 Beds at a time.

- Controlled Traffic Zonal Cultivation.
- 6x6" & 4x4" Box Hyd Fold Main Frame
- 6 of 26" Front Cutaway Discs with Nut Type Plough Hubs.
- 9 of Height Adjustable Ripper Legs With Shin Guard, Shear Pin & Point.
- 8 of 26" Rear Fill-in Disc Assemblies
- 3 of Spiked Rollers 20"Ø x 42" wide
- Option: Depth Wheels & Coil Tynes
- Option: 4 Wheel Track V-Boards.
- Dimension: 6.0m x 3.1m x 1.8m high
- Dim Folded: 3.4m x 3.1m x 3.1m high
- Weight: 4550kgs H.P. 250+ hp