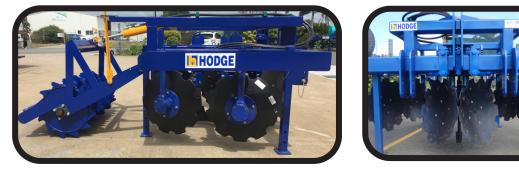

## BED RENOVATOR - SINGLE ROW

HODGE

- 6"x6" & 4"x4" Box Main Frame
- 2 of Nut Type Plough Hubs as Front Cutaway Discs (26"Øx1/4")
- 3 of Height Adjustable Ripper Legs With Shin Guard, Shear Pin & Point.
- 4 of Trash Incorporator Disc Assemblies As Rear Fill-in Discs (26"Øx1/4)
- 1 of Spiked Roller 22"Ø x34" wide
- Roller Scrapers
- Hydraulic Depth Control
- Option: Depth Wheels & Coil Tynes
- Option: Wheel Track V-Boards
- Dim: 2.4m wide x 3.1m deepx1.4m high
- Weight: 1600kgs H.P. 100