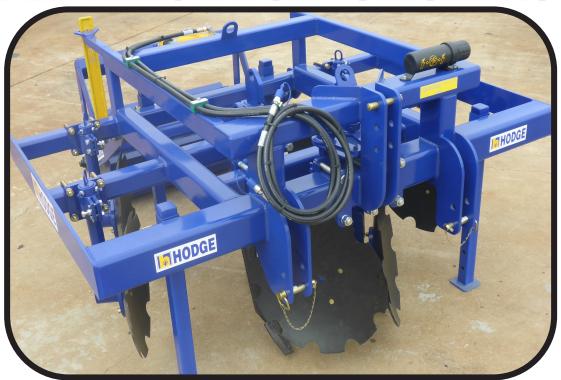

## BED RENOVATOR - SINGLE ROW

HODGE

- 6"x6" & 4"x4" Box Main Frame
- 2 of Nut Type Plough Hubs as Front Cutaway Discs (26"Øx1/4")
- 3 of Height Adjustable Ripper Legs With Shin Guard, Shear Pin & Point.
- 4 of Trash Incorporator Disc Assemblies As Rear Fill-in Discs (26"Øx1/4)
- 1 of Spiked Roller 22"Ø x34" wide
- Roller Scrapers
- Hydraulic Depth Control
- Option: Depth Wheels & Coil Tynes
- Option: Wheel Track V-Boards
- Dim: 2.4m wide x 3.1m deepx1.4m high
- Weight: 1600kgs H.P. 100